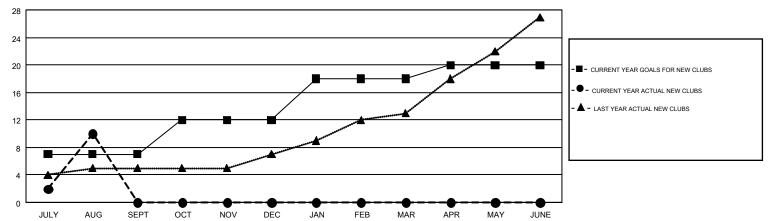

## GOALS AND ACTUAL NEW CLUBS CUMULATIVE

## GMT MONTHLY MEMBERSHIP PROGRESS REPORT

Results as of: 8/31/2018

**LOCATION: INDIA** 

Multiple District 3232

JAYESH THAKKAR GMT CA 6

| Clubs         |               |           |               | Members               |                           |                         |                                                    |  |
|---------------|---------------|-----------|---------------|-----------------------|---------------------------|-------------------------|----------------------------------------------------|--|
|               | RESULTS FOR   | 2018-2019 |               | RESULTS FOR 2018-2019 |                           |                         |                                                    |  |
| QUARTER       | NEW CLUB GOAL | NEW CLUBS | DROPPED CLUBS | QUARTER               | MEMBER GROWTH NET<br>GOAL | MEMBER GROWTH<br>ACTUAL | DROPPED<br>MEMBERS ACTUAL<br>(including transfers) |  |
| JULY/AUG/SEPT | 7             | 10        | 2             | JULY/AUG/SEPT         | 240                       | 332                     | 211                                                |  |
| OCT/NOV/DEC   | 5             | 0         | 0             | OCT/NOV/DEC           | 195                       | 0                       | 0                                                  |  |
| JAN/FEB/MAR   | 6             | 0         | 0             | JAN/FEB/MAR           | 230                       | 0                       | 0                                                  |  |
| APR/MAY/JUNE  | 2             | 0         | 0             | APR/MAY/JUNE          | 55                        | 0                       | 0                                                  |  |