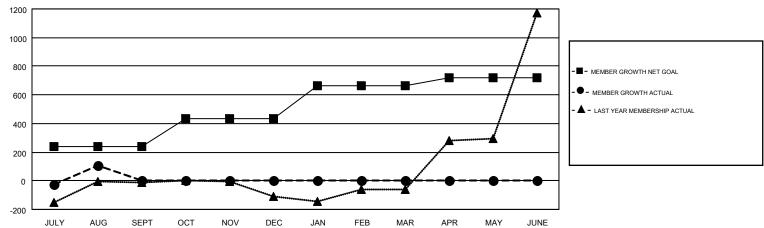

## GOALS AND ACTUAL MEMBERS CUMULATIVE

| DROPPED CLUBS: 2  DROPPED MEMBERS |     |                           |                            | 10,507 (66.18%)<br>5,370 (33.82%) |       |
|-----------------------------------|-----|---------------------------|----------------------------|-----------------------------------|-------|
| DECEASED                          | 3   | CLICK HERE FOR CUMULATIVE | TOTAL FAMILY UNIT MEMBERS  |                                   | 9,148 |
| CLUB CANCELLED OTHER              | 475 | MEMBERSHIP DATA           | FAMILY MEMBERS PAYING HALF |                                   | 5,951 |
| TOTAL                             | 211 |                           |                            |                                   |       |

## GMT MONTHLY MEMBERSHIP PROGRESS REPORT

Results as of: 8/31/2018

**LOCATION: INDIA** 

Multiple District 3232

JAYESH THAKKAR GMT CA 6

| Clubs         |               |           |               | Members               |                           |                         |                                                    |  |
|---------------|---------------|-----------|---------------|-----------------------|---------------------------|-------------------------|----------------------------------------------------|--|
|               | RESULTS FOR   | 2018-2019 |               | RESULTS FOR 2018-2019 |                           |                         |                                                    |  |
| QUARTER       | NEW CLUB GOAL | NEW CLUBS | DROPPED CLUBS | QUARTER               | MEMBER GROWTH NET<br>GOAL | MEMBER GROWTH<br>ACTUAL | DROPPED<br>MEMBERS ACTUAL<br>(including transfers) |  |
| JULY/AUG/SEPT | 7             | 10        | 2             | JULY/AUG/SEPT         | 240                       | 332                     | 211                                                |  |
| OCT/NOV/DEC   | 5             | 0         | 0             | OCT/NOV/DEC           | 195                       | 0                       | 0                                                  |  |
| JAN/FEB/MAR   | 6             | 0         | 0             | JAN/FEB/MAR           | 230                       | 0                       | 0                                                  |  |
| APR/MAY/JUNE  | 2             | 0         | 0             | APR/MAY/JUNE          | 55                        | 0                       | 0                                                  |  |